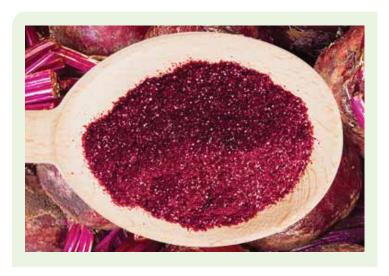

## Nutradry Australian 100% Beetroot Juice Powder

Up to 20 times the
original nutrients are
concentrated and retained in
Nutradry's Vegetable
Powders.

Nutradry's **Australian 100% Beetroot Juice Powder** is made from **Australian Beetroot** juice that has been dried using Nutradry's innovative low temperature drying process. The gentle nature of Nutradry's technology ensures the nutrients, flavour volatiles and colour of the **Beetroot** are not damaged during processing. The powder is milled to customer requirements and packaged to ensure the product remains free-flow and the nutrients are protected from degradation.

Nutradry's **Australian 100% Beetroot Juice Powder** is not an extract and does not contain any fillers or bulking agents.

- · Made from Australian Beetroot Juice
- · Colour: deep purple
- · 1kg powder = 9.8kg Beetroot juice
- · 3 year shelf life (stored dry & unopened @ 20°C)
- · 10kg nitrogen flushed metallised LDPE bag
- · Product of Australia
- Produced from premium Australian ingredients